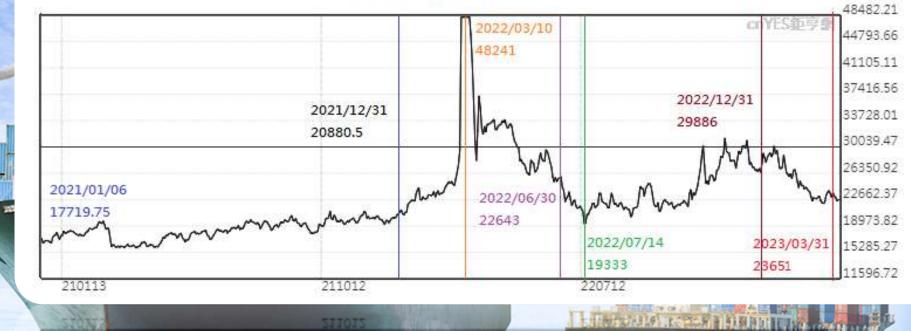

G 2022 SALES REGIONS PERCENTAGE





#### OPERATIONAL BRIEFING STAINLESS STEEL TUBES AND PIPES

Market Share of Satinless Steel Pipes Export from Taiwan



#### OPERATIONAL BRIEFING

CONSOLIDATED FINANCIAL NUMBERS – LAST 3 YEARS NT\$ million

| YEAR<br>ITEMS    | 2020      | 2021      | 2022      | 2023Q1    |
|------------------|-----------|-----------|-----------|-----------|
| Sales            | 10,560    | 15,240    | 16,250    | 32.3      |
| Gross Margin     | 930       | 2,820     | 2,180     | 3.8       |
| Operating Profit | 230       | 1,730     | 1,160     | 2.2       |
| EPS              | NTD\$0.38 | NTD\$4.29 | NTD\$2.64 | NTD\$0.53 |

#### OPERATIONAL BRIEFING CONSOLIDATED SALES AND PROFITS 2022 and 2023 H1



#### OPERATIONAL BRIEFING

Nickel Prices curve

LME Nickel Spot



### **COMPETITIVE ADVANTAGE**

- Satisfy Customers' One-stop Shopping Needs
- Advanced Technology among Competitors

3

Comprehensive Sales Networks

#### COMPETITIVE ADVANTAGE Comprehensive Product Range – Satisfy Customers' One-stop Shopping Needs



#### COMPETITIVE ADVANTAGE QUALITY CERTIFICATIONS Advanced Technology among Competitors

- 1993 : Froch was accredited with ISO-9001 by Lloyd's Register Quality Assurance.
- 1996 : Froch was accredited with ISO-9001 by Bureau of Standards, Metrology, and Inspections, Ministry of Economic Affairs.
- 1999 : Froch was accredited with ISO-14001 by Lloyd's Register Quality Assurance.
- 2001 : Quality Assurance Laboratory was accredited with ISO 17020 and ISO 17025
- 2005 : Froch was accredited with LR Ship Building Approval.
- 2009 : Froch was