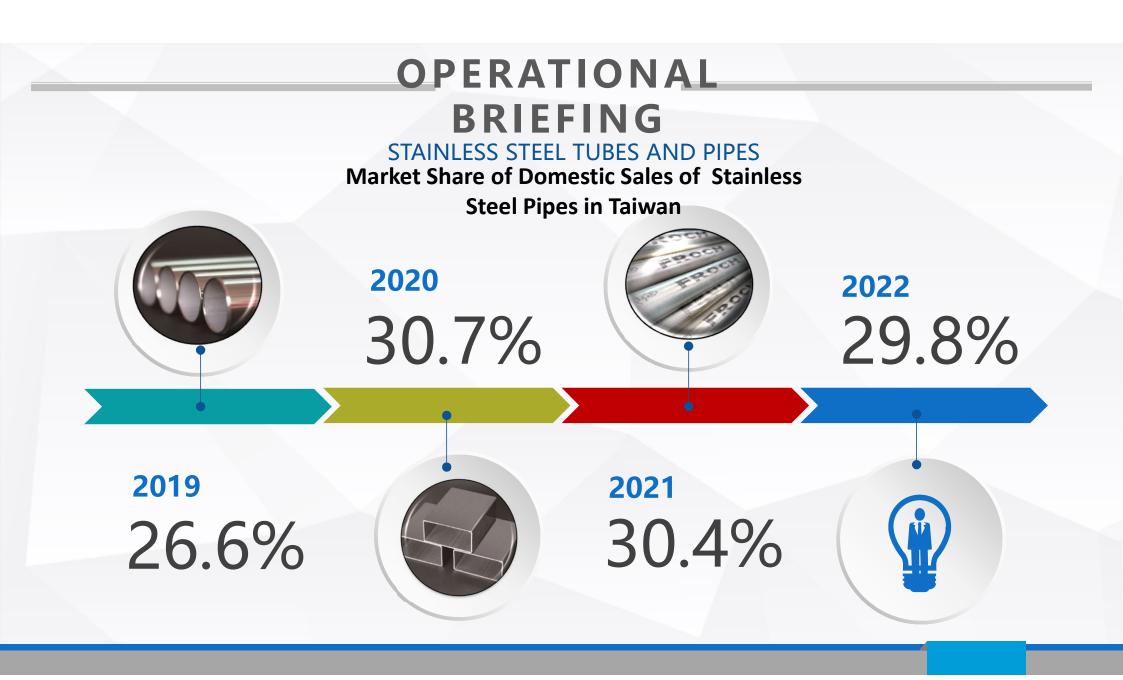

#### OPERATIONAL BRIEFING STAINLESS STEEL TUBES AND PIPES

Market Share of Satinless Steel Pipes Export from Taiwan