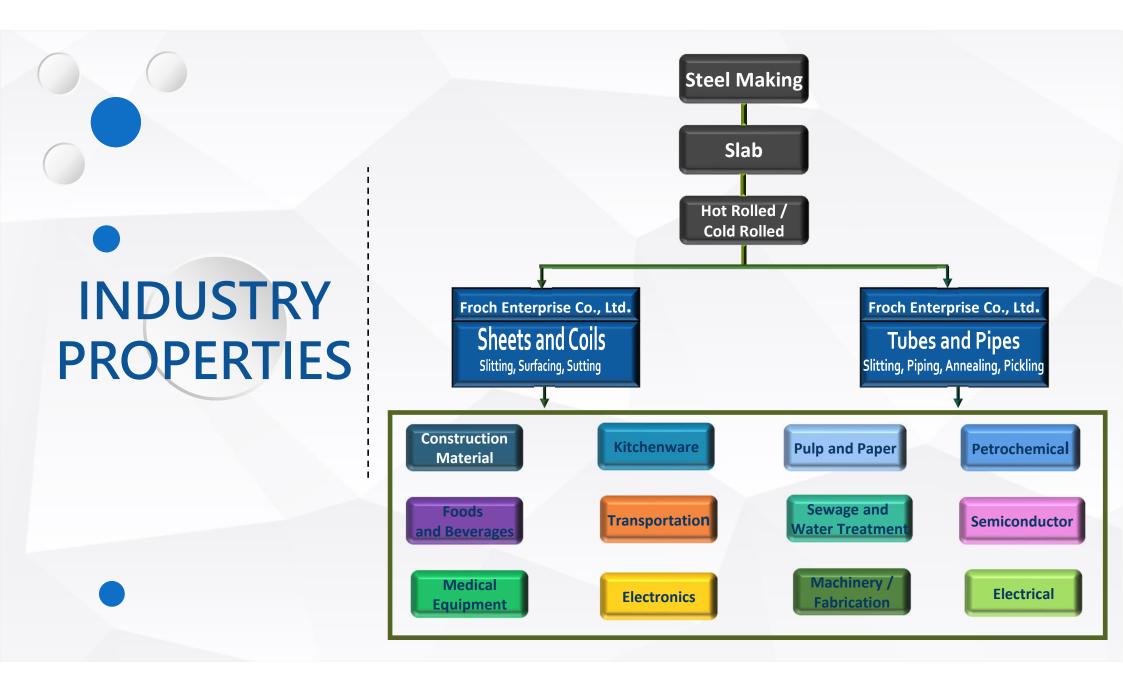

uture outcome of the company in terms of operation results, financial situations, and business results may differ from the predicative information in this presentation. The reasons include, but are not limited to, the changes in market demand, regulatory policies, the integrated economic situations, and other risk factors that are not within the control of the company.

### Table of contents





#### **COMPANY PROFILE TAIWAN PLANT Land Size** : **210,213** m<sup>2</sup> Individual/Consolidated Sales Revenue Percentage: 73.7% (2022 H1) **CHINA PLANT Land Size** : **250,583** m<sup>2</sup> Individual/Consolidated Sales Revenue Percentage: 26.3% (2022 H1)

### **SOURCE OF MATERIAL:**

CHINA PLANT: 100% DOMESTIC

MATERIAL

TAIWAN PLANT: 66% DOMESTIC 34% IMPORTED







## MECHANICAL TUBES





#### INDUSTRIAL PIPES APPLICATIONS







**Pulp and Paper** 

Petrochemical

Semiconductor

#### MECHANICAL TUBES APPLICATIONS



#### STAINLESS-STEEL SHEETS







| <b>Building's Curtain Walls</b> | Elevators | Satinless Steel sanitation Tanks |
|---------------------------------|-----------|----------------------------------|
|                                 |           |                                  |
|                                 |           |                                  |

### **OPERATIONAL BRIEFING**

- PRODUCT MIX SALES PERCENTAGE
- SALES REGIONS PERCENTAGE
- STAINLESS STEEL TUBES AND PIPES
- STAINLESS STEEL TUBES AND PIPES
- CONSOLIDATED FINANCIAL NUMBERS
- CONSOLIDATED SALES AND PROFITS
  - NICKEL PRICES CURVE

2

#### OPERATIONAL BRIEFING PRODUCT MIX SALES PERCE