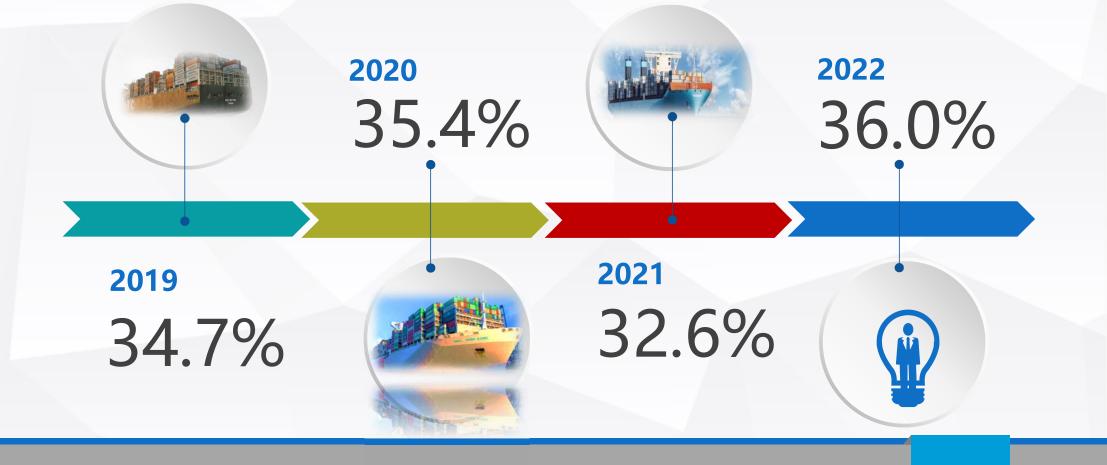

#### OPERATIONAL BRIEFING STAINLESS STEEL TUBES AND PIPES

Market Share of Satinless Steel Pipes Export from Taiwan