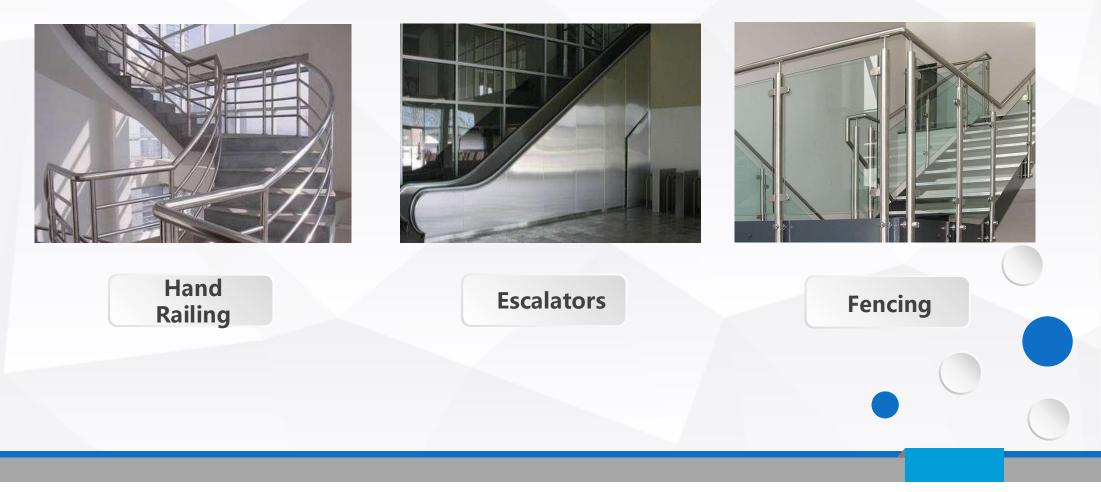

#### STAINLESS-STEEL SHEETS

| <b>Building's Curtain Walls</b> | Elevators | Satinless Steel sanitation Tanks |
|---------------------------------|-----------|----------------------------------|
|                                 |           |                                  |
|                                 |           |                                  |