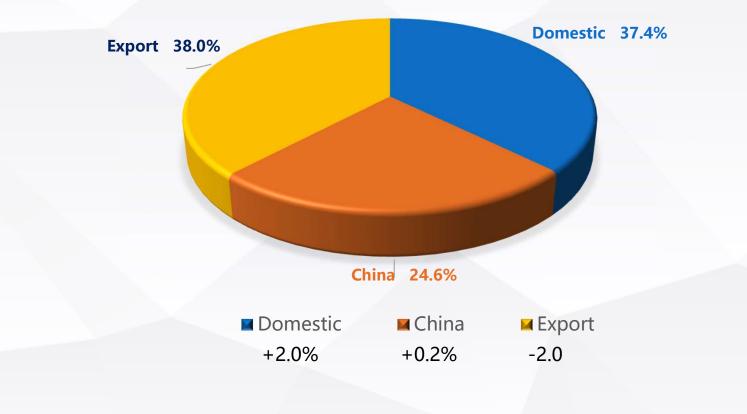

UMBERS
- CONSOLIDATED SALES AND PROFITS
  - NICKEL PRICES CURVE

2

#### OPERATIONAL BRIEFING PRODUCT MIX SALES PERCENTAGE

| Product | Tubes and<br>Pipes | Sheets and<br>Coils | Consolidated<br>Turnover<br>(in NT\$ million) |
|---------|--------------------|---------------------|-----------------------------------------------|
| 2020    | 80.4%              | 19.6%               | 10,560                                        |
| 2021    | 76.0%              | 24.0%               | 15,240                                        |
| 2022    | 79.0%              | 21.0%               | 16,250                                        |
| 2023Q1  | 81.0%              | 19.0%               | 3,230                                         |

#### OPERATIONAL BRIEFING 2022 SALES REGIONS PERCENTAGE





#### OPERATIONAL BRIEFING STAINLESS STEEL TUBES AND PIPES

Market Share of Satinless Steel Pipes Export from Taiwan



#### OPERATIONAL BRIEFING

CONSOLIDATED FINANCIAL NUMBERS – LAST 3 YEARS NT\$ million

| YEAR<br>ITEMS    | 2020      | 2021      | 2022      | 2023Q1    |
|------------------|-----------|-----------|-----------|-----------|
| Sales            | 10,560    | 15,240    | 16,250    | 32.3      |
| Gross Margin     | 930       | 2,820     | 2,180     | 3.8       |
| Operating Profit | 230       | 1,730     | 1,160     | 2.2       |
| EPS              | NTD\$0.38 | NTD\$4.29 | NTD\$2.64 | NTD\$0.53 |

#### OPERATIONAL BRIEFING CONSOLIDATED SALES AND PROFITS 2022 and 2023 H1



#### OPERATIONAL BRIEFING

Nickel Prices curve

LME Nickel Spot



### **COMPETITIVE ADVANTAGE**