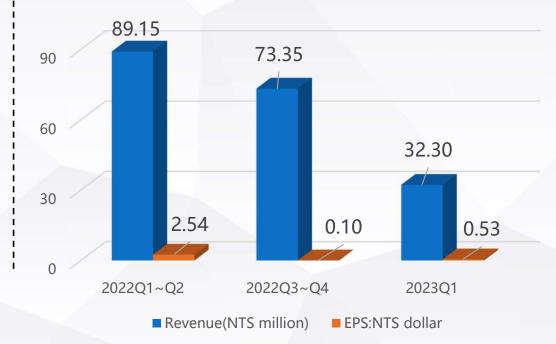

#### OPERATIONAL BRIEFING

CONSOLIDATED FINANCIAL NUMBERS – LAST 3 YEARS NT\$ million

| YEAR<br>ITEMS    | 2020      | 2021      | 2022      | 2023Q1    |
|------------------|-----------|-----------|-----------|-----------|
| Sales            | 10,560    | 15,240    | 16,250    | 32.3      |
| Gross Margin     | 930       | 2,820     | 2,180     | 3.8       |
| Operating Profit | 230       | 1,730     | 1,160     | 2.2       |
| EPS              | NTD\$0.38 | NTD\$4.29 | NTD\$2.64 | NTD\$0.53 |

#### OPERATIONAL BRIEFING CONSOLIDATED SALES AND PROFITS 2022 and 2023 H1